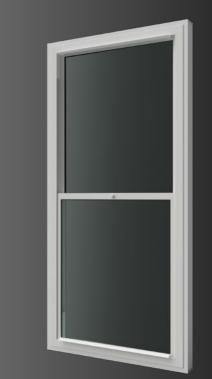

### **Vertical Slider.**

#### Vintage Looks with Modern Functionality

Ideal for homeowners that are either unable to replace their existing sash windows or don't want to ruin their unique charm, our vertical sliding units provide all the advantages of modern living without impacting the façade. Enjoy a significant increase in noise reduction and thermal insulation without the need for thick, obtrusive frames.

#### **Slide Pass Capability**

For additional access, our vertical sliding units can be manufactured with slide pass functionality, which enables the two panels to slide completely past one another, ensuring the whole of the secondary unit can be accessed and cleaned.

#### **Tilt-in Capability**

For unlimited access, our vertical sliding units can be manufactured with a unique tilt-in feature, which enables both panels to individually pivot up to 180° inwards for supreme access.

Classic styling merged with 21st century performance.

Other Key Features:

- Integrated lock for superior aesthetics.
- Tilt-in variation has restrictor arms as standard.
- Up to 10.8mm glazing available.
- Colour coded hardware available.
- Trickle ventilation available.