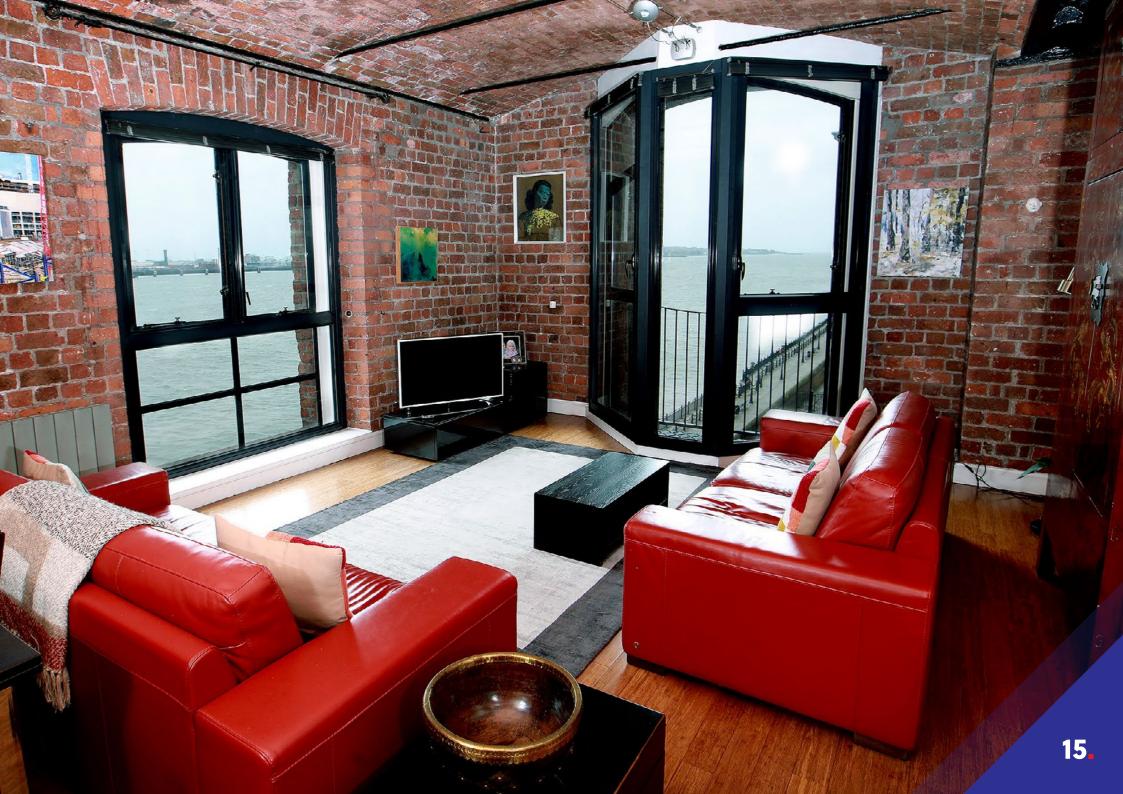

## Listed Properties.

### Preserving character and charm

Our bespoke secondary glazing range is an ideal solution for listed properties and homes within conservation areas. Where replacement windows are not a viable option, secondary glazing provides all the thermal and acoustic benefits you'd expect from a 21st century window system, without damaging the unique aesthetics of the primary window.

#### Sleek, unobtrusive design.

Improving the thermal and acoustic performance of your listed property shouldn't negatively impact the character of your home. Our entire range of bespoke secondary glazing products come equipped with durable, slimline aluminium frames that accentuate the stylings of the existing window.

#### Increased performance.

Installing secondary glazing is the most effective method of keeping external noise out and keeping the heat in. Our ultra-high-performance frames can reduce external noise levels by up to 80% and reduce heat loss by up to 65%. All this whilst retaining your properties authentic aesthetics. 