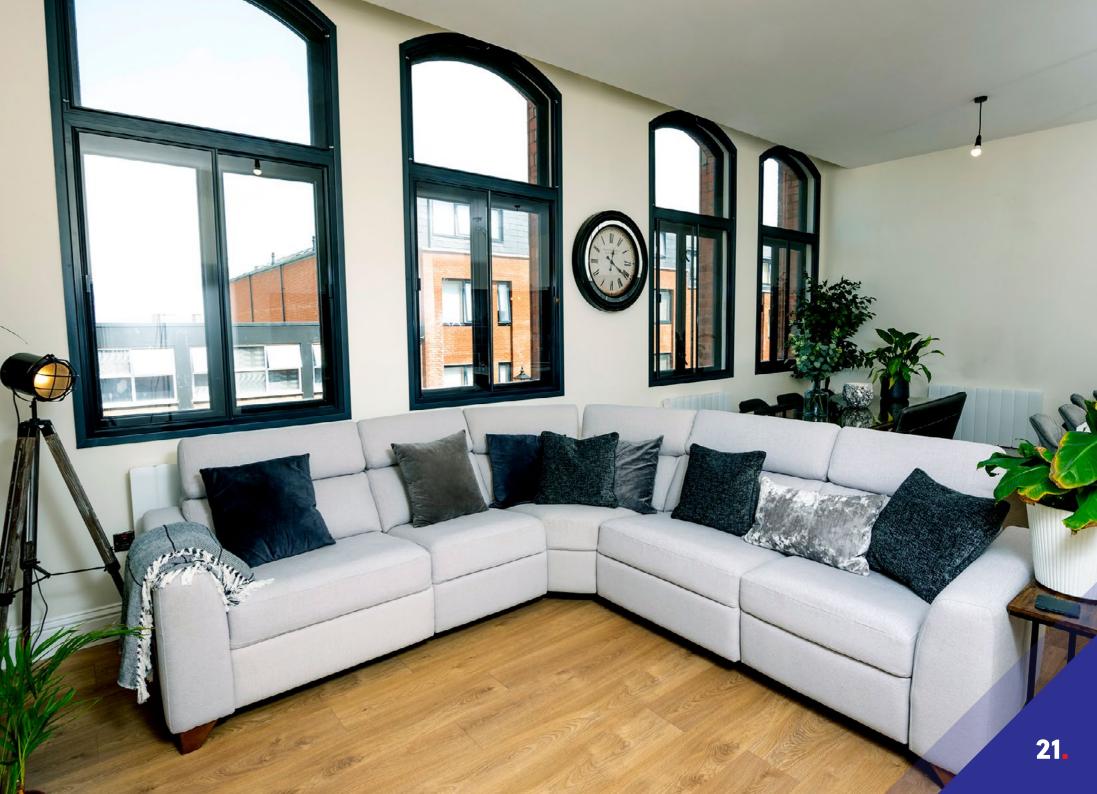

## Listed Properties.

### Preserving character and charm

Our bespoke secondary glazing range is an ideal solution for listed properties and homes within conservation areas. Where replacement windows are not a viable option, secondary glazing provides all the thermal and acoustic benefits you'd expect from a 21st century window system, without damaging the unique aesthetics of the primary window.

#### Sleek, unobtrusive design.

Improving the thermal and acoustic performance of your listed property shouldn't negatively impact the character of your home. Our entire range of bespoke secondary glazing products come equipped with durable, slimline aluminium frames that accentuate the stylings of the existing window.

#### Increased performance.

Installing secondary glazing is the most effective method of keeping external noise out and keeping the heat in. Our ultra-high-performance frames can reduce external noise levels by up to 80% and reduce heat loss by up to 65%. All this whilst retaining your properties authentic aesthetics. 