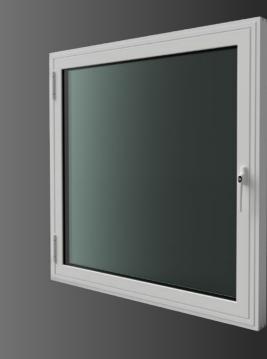

## Hinged Unit.

#### For Any Style of Window

#### **Slimline Hinged Unit**

Suitably matched with every style of existing window, our slimline hinged units open inwards like a door and feature butt hinges. With hinges that can be positioned on either side of the unit, or hung from the top should the room require, this product is perhaps the most adaptable in our entire range. With sleek frames and no transoms or mullions to spoil the view, our slimline hinged units offer a truly unobstructed view of the world beyond the window.

#### Hinged Unit

For larger glass expanses we offer a hinged unit variation which supports windows larger windows and allows for 28mm acoustic double glazing.

#### **Double Hinged Unit**

Much the same as our hinged unit, but with two panels as opposed to one for wider glass expanses. Also able to accommodate 28mm acoustic double glazing.

#### **Double Slimline Hinged Unit**

A two-panel variation of our slimline hinged unit. As with our standard double hinged unit, this product is ideal for larger glass expanses, effortlessly complimenting them with sleek, refined sightlines.

#### Tilt & Turn Hinged Unit

A hinged unit that opens from either the left or the right and can be tilted open from the top allowing for additional ventilation.

Powerful practicality fused with dynamic design.

#### **Other Key Features:**

- Butt hinges allow for 180° opening.
- Up to 28mm glazing available.
- Colour coded hardware available.
- Trickle ventilation available.
- Restrictors available on all variations.
- Low threshold available.