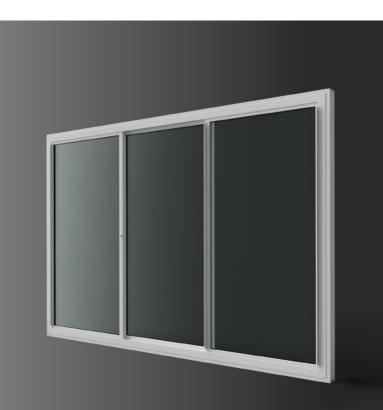

### Horizontal Slider.

#### Slim, Versatile & Stylish

Arguably the most popular product in the entire range, our horizontal sliding units offer a sleek, slimline design aesthetic with minimal sight lines.

Whether it's for a period property, listed building or city centre apartment, our horizontal sliders seamlessly blend to their surroundings and provide extensive thermal and acoustic benefits, without even the slightest compromise on style.

Available in 2, 3, 4 and 5 panel configurations, horizontal sliding units can be used to treat even the largest of glass expanses, with brass rollers as standard to ensure effortless sliding along the frame.

#### **Other Key Features:**

- Removable panels for ease of cleaning.
- Integrated lock for superior aesthetics.
- Up to 10.8mm glazing available.
- Colour coded hardware available.
- Trickle ventilation available.
- Restrictors available.